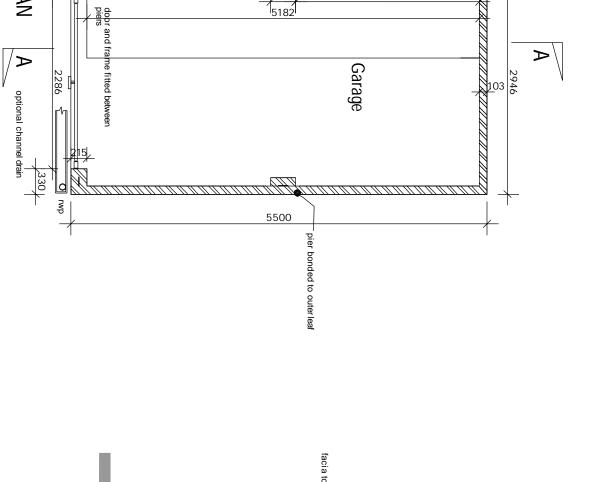

330 5182

PLAN

**SECTION A - A** 

+

330

+



gleeson

+

Sketch schemes may be based on plan information of unknown origin and is subject to verification and survey. Contractors must verify all dimensions on site before commencing any work or shop drawings. This drawing is not to be scaled. Use figured dimensions only.

Building areas a real liable to adjustment over the course of the design process due to ongoing construction detailing developments. Subject to statutory approvals and survey. 150 30

job no 0282 drawing no SD700

drawn djb checked. Single

date 22.08.12 scale1:50/100@A:

rev .

tile

**Detached Garage Details** 

project Standard Details

client Gleeson Homes & Regeneration